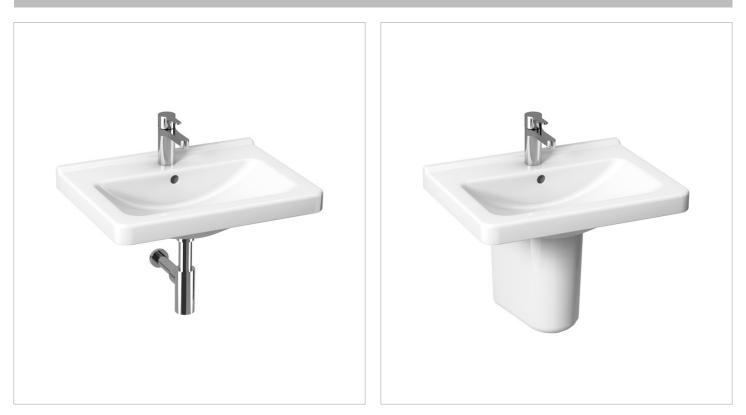

#### Compatible with

H819951 Siphon cover for washbasins 810422, 810423, 810424, 810426, with installation kit

H40J423 Vanity unit for washbasin 810423, one/two drawers

H3114210040011 Washbasin faucet, clickclack waste, chromed