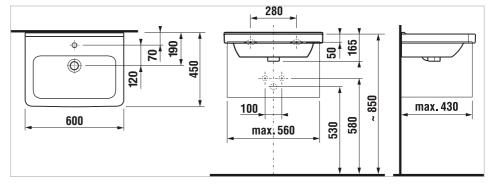

#### Dimensions

Length: 600 mm. Width: 450 mm. Height: 165 mm.

#### **Technical drawings**

### H810423