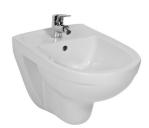

## Lyra Plus

A glimpse of traditional wall-hung bidets, this one from Lyra plus series remains synonymous to harmonic shapes and classic lines. Available with one tap hole, and with or without lateral openings for angle valves. 10-year warranty provided. Antibak prevents trapped dirt by having the inner ring and drains glazed.

#### Wall-hung bidet

Back to wall Incompatible with cover Installation type: Wall-hung Shape: Round Taphole configuration: 1 Taphole Weight (Kg): 18.2

#### Dimensions

Length: 530 mm. Width: 360 mm. Height: 350 mm.