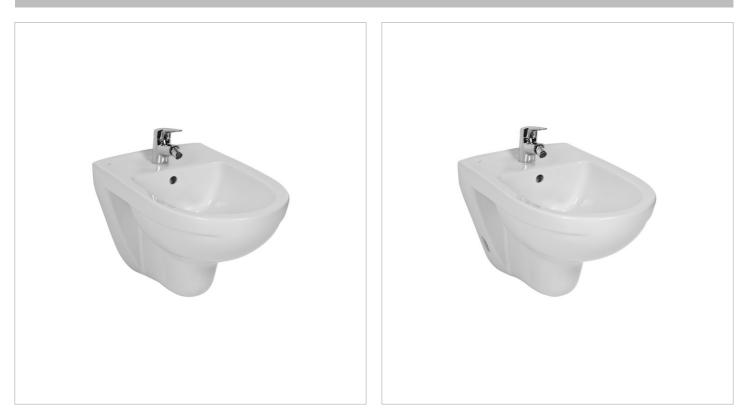

## Lyra Plus

A glimpse of traditional wall-hung bidets, this one from Lyra plus series remains synonymous to harmonic shapes and classic lines. Available with one tap hole, and with or without lateral openings for angle valves. 10-year warranty provided. Antibak prevents trapped dirt by having the inner ring and drains glazed.

#### Wall-hung bidet

Back to wall Incompatible with cover Installation type: Wall-hung Shape: Round Taphole configuration: 1 Taphole Weight (Kg): 18.2

#### Colours and options

H8303810003021 White/with 1 taphole, without lateral openings for water inlet left and right H8303810003041 White/with 1 taphole