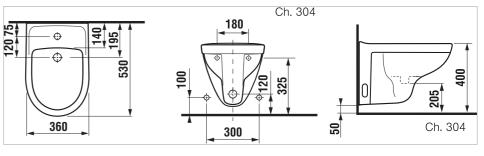

#### Dimensions

Length: 530 mm. Width: 360 mm. Height: 350 mm.

#### **Technical drawings**

### H830381