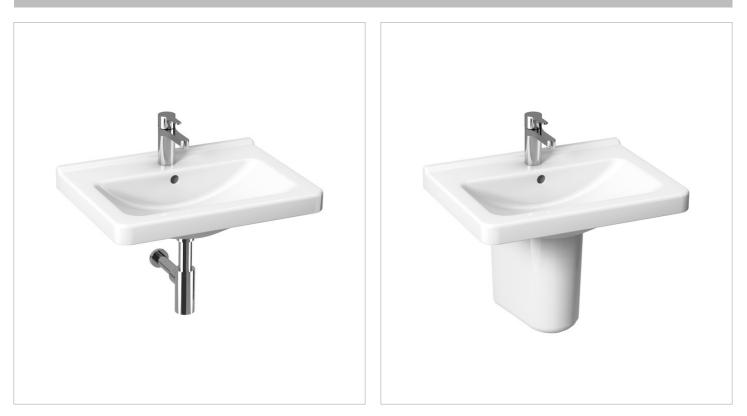

# **Cubito Pure**

This Cubito washbasin cherishes the newest trends in bathroom furnishing, namely the surprising simplicity at a glance. Being 65 cm long, it may be ordered with the special surface finish JIKA perla, which facilitates maintenance, extends lifetime and sparkles durable cleanliness by preventing the deposition of dirt and scale. 10-year warranty provided. So-called Magic fix makes the fixing of the siphon cover invisible.

#### Compatible with

H819951 Siphon cover for washbasins 810422, 810423, 810424, 810426, with installation kit

H40J424 Vanity unit for washbasin 810424, one/two drawers

H893656 Washbasin system for washbasins, designed for fore-wall installation or wallmounting