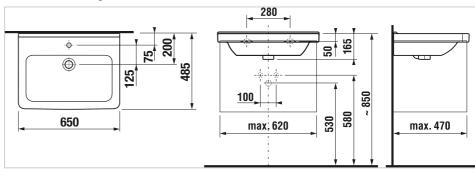

#### Dimensions

Length: 650 mm. Width: 485 mm. Height: 165 mm.

#### **Technical drawings**