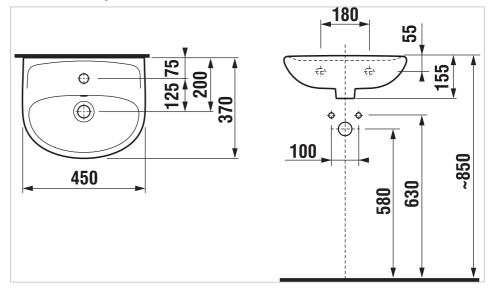

#### **Dimensions**

Length: 450 mm. Width: 370 mm. Height: 155 mm.

## **Technical drawings**