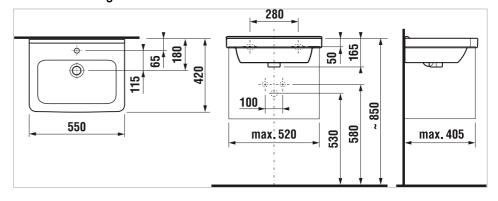

Cubito Pure H810422



## Washbasin

Weight (kg): 15.2

Bowl position: Central Installation type: Wall-hung Material: Vitreous china Number of fixing points: 2 Overflow type: Standard Shape: Square

## Colours and options

H8104220001041 White/with 1 taphole in the middle

H8104221001041 White-JIKAperla/with 1 taphole in the middle

#### **Dimensions**

Length: 550 mm. Width: 420 mm. Height: 165 mm.

### Compatible with

H819951 Siphon cover for washbasins 810422, 810423, 810424, 810426, with installation kit

H40J422 Vanity unit for washbasin 55 cm 810422, one/two drawers

# Technical drawings



This Cubito washbasin cherishes the newest trends in bathroom furnishing, namely the surprising simplicity at a glance. Being 55 cm long, it may be ordered with the special surface finish JIKA perla, which facilitates maintenance, extends lifetime and sparkles durable cleanliness by preventing the deposition of dirt and scale. 10-year warranty provided. So-called Magic fix makes the fixing of the siphon cover invisible.



Cubito Pure H810422