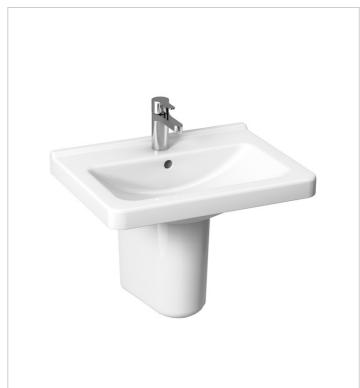

### Compatible with

H819951 Siphon cover for washbasins 810422, 810423, 810424, 810426, with installation kit

H40J422 Vanity unit for washbasin 55 cm 810422, one/two drawers