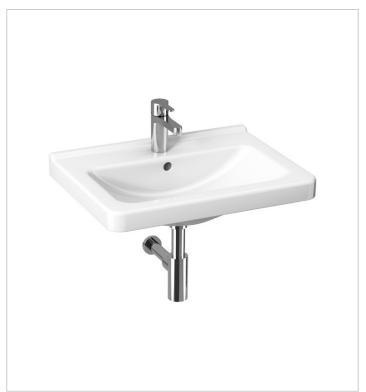

## Washbasin

Weight (kg): 15.2

Bowl position: Central Installation type: Wall-hung Material: Vitreous china Number of fixing points: 2 Overflow type: Standard Shape: Square

# Technical drawings

This Cubito washbasin cherishes the newest trends in bathroom furnishing, namely the surprising simplicity at a glance. Being 55 cm long, it may be ordered with the special surface finish JIKA perla, which facilitates maintenance, extends lifetime and sparkles durable cleanliness by preventing the deposition of dirt and scale. 10-year warranty provided. So-called Magic fix makes the fixing of the siphon cover invisible.