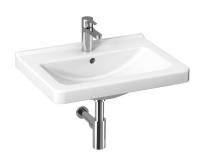

## Washbasin

Weight (kg): 15.2

Bowl position: Central Installation type: Wall-hung Material: Vitreous china Number of fixing points: 2 Overflow type: Standard Shape: Square

#### **Dimensions**

Length: 550 mm. Width: 420 mm. Height: 165 mm.