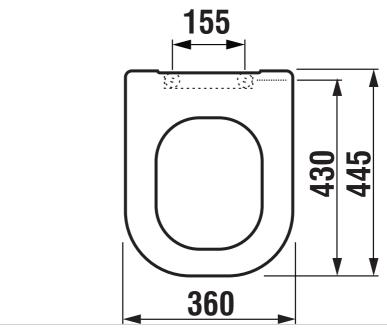

### Technical drawings

8.9361.0/1

Bring a piece of nature to your bathroom! The new Deep by Jika series is based on extremely pleasant sensations evoked by touching smooth wood, as well as discreet and clean white colour tones, and crisp ash-tree or golden oak décor to caress your eyes. Marked rounding of the vanity unit creates a striking solitary piece in the bathroom, reminiscent of a giant tree in the middle of a forest.