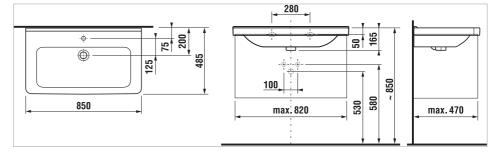

#### Dimensions

Length: 850 mm. Width: 485 mm. Height: 165 mm.

Compatible with

H819951 Siphon cover for washbasins 810422, 810423, 810424, 810426, with installation kit

H40J426 Vanity unit for washbasin 812426, one/two drawers

#### **Technical drawings**