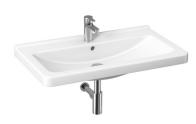

### Washbasin

Bowl position: Central Installation type: Wall-hung Material: Vitreous china Number of fixing points: 2 Overflow type: Standard Shape: Square Weight (kg): 24 Colours and options

| H8104260001041 White/with 1 taphole in the middle               |
|-----------------------------------------------------------------|
| H8104261001041 White-<br>JIKAperla/with 1 taphole in the middle |

#### Dimensions

Length: 850 mm. Width: 485 mm. Height: 165 mm.

Compatible with

H819951 Siphon cover for washbasins 810422, 810423, 810424, 810426, with installation kit

H40J426 Vanity unit for washbasin 812426, one/two drawers