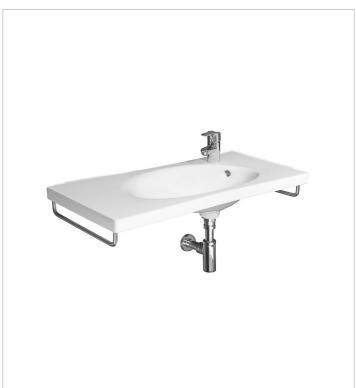

# Countertop washbasin

Bowl position: Right Installation type: Wall-hung

Integrated shelf

Material: Vitreous china Number of fixing points: 2 Optional towel holder Overflow type: Standard Shape: Square

Shelf position: Left
Towel rail position: Frontal

# Compatible with

H40J215 Vanity unit for washbasin H812218, 2 drawers

H46J211 Shelf under washbasin H812218,

incl. 2 consoles

H3812120040001 Front-mounted towel rack for Tigo washbasin, stainless steel H3812140040001 Side-mounted towel rack for Tigo washbasin, left/right, stainless steel