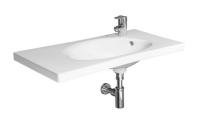

**Tigo** H812218

A bright, vivid appearance and efficient use of the available space define this Tigo countertop washbasin, with dimensions 80x38.5 cm. Leveling paste is included in the package.

# Countertop washbasin

Bowl position: Right Installation type: Wall-hung

Integrated shelf

Material: Vitreous china Number of fixing points: 2 Optional towel holder Overflow type: Standard Shape: Square

Shelf position: Left
Towel rail position: Frontal

## **Dimensions**

Length: 800 mm. Width: 385 mm. Height: 170 mm.