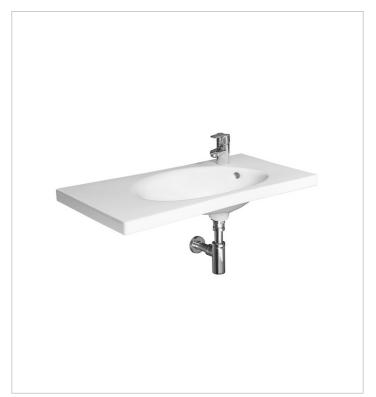

**Tigo** H812218

A bright, vivid appearance and efficient use of the available space define this Tigo countertop washbasin, with dimensions 80x38.5 cm. Leveling paste is included in the package.

# Countertop washbasin

Bowl position: Right Installation type: Wall-hung

Integrated shelf

Material: Vitreous china Number of fixing points: 2 Optional towel holder Overflow type: Standard Shape: Square

Shelf position: Left
Towel rail position: Frontal

## **Dimensions**

Length: 800 mm. Width: 385 mm. Height: 170 mm.