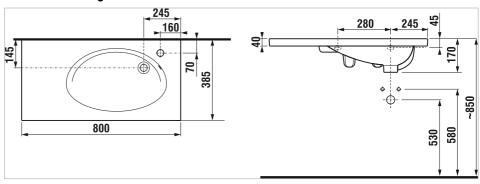

## **Dimensions**

Length: 800 mm. Width: 385 mm. Height: 170 mm.

### **Technical drawings**

**Tigo** H812218